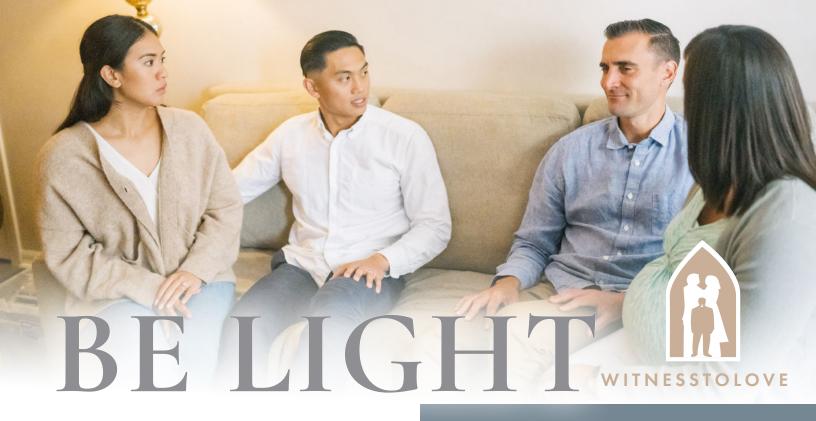

#### STEPS TO START A BE LIGHT HOME GROUP

- 1
  - INVITE

Invite 3-5 couples (engaged, newly married, married) to enjoy a meal or wine and cheese/dessert in a small group setting

- 2
- WATCH

Together watch 'Be Light Mini Date Night Series' Introduction Session' and discuss the questions with your beloved first, then with the group

- 3
- REGISTER

Have all couples register for "Be Light Mini Date Night Series" prior to the end of the night via our website or download the WTL app on your phone/tablet

- 4
- GATHER

Continue to gather monthly in small groups, watch a session from 'Be Light Mini Date Night Series', build community and grow in relationship.